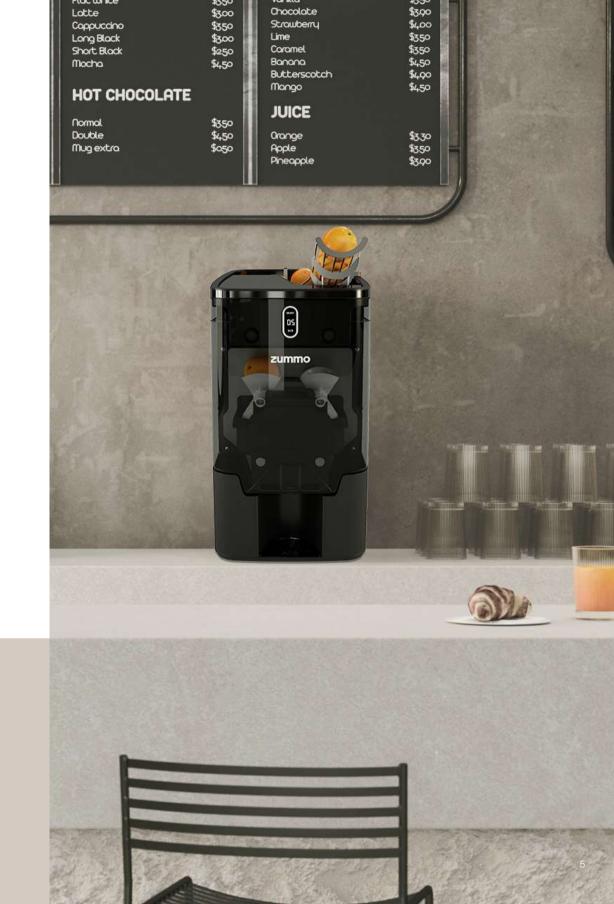

## Juices, recipes, cocktails and much more

#### The purest juice

Smart technology for the perfect juice. The Efficient Vertical System is a unique and exclusive vertical juicing system from Zummo.

Based on manual juicing, the EVS® has been designed and developed by Zummo with one goal in mind: to achieve the perfect juice.