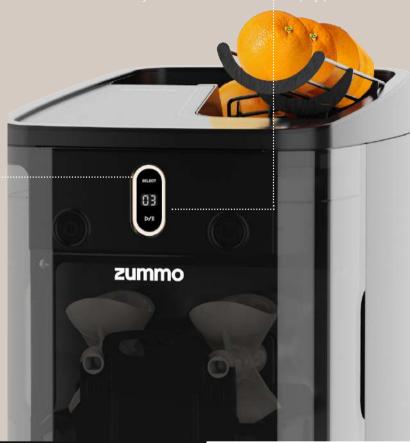

### Two digital modes of use

### **SELECT**

#### Select Mode

Define the number of fruits you want to squeeze per juice and Viva will work automatically.

### D/11

#### Manual mode

Control the juicing yourself using the play/pause button

Easy cleaning and maintenance

Save time with our Exchange Quick System. In a single movement you can disassemble the squeezing kit. We simplify processes so you can turn your time into profit.