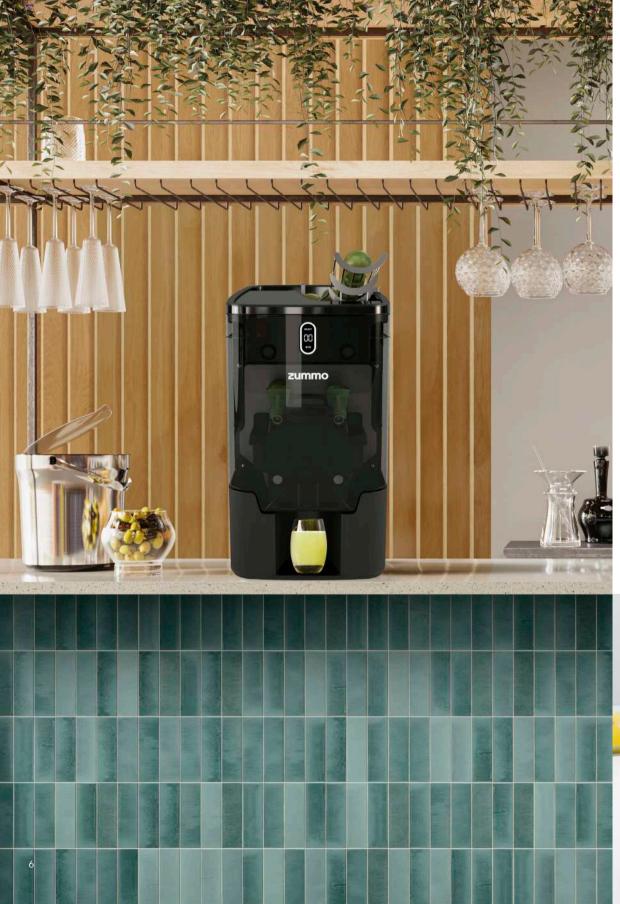

Its versatility and exceptional performance make it the ideal choice to meet the needs of any customer. From high-end restaurants to small cafés.

## Compact design

Viva is perfect for premises with a small footprint. Thanks to its innovative and compact design, you will be able to offer a magnificent service in a minimum of space

<sup>\*</sup>The number of fruits is calculated on standard sizes.