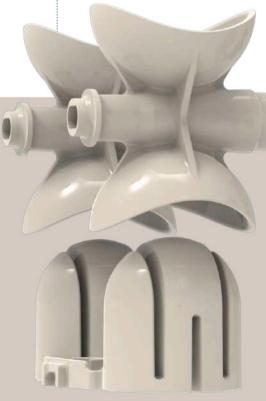

# Automatic filter

An innovative rotating design guarantees maximum juice quality and purity.

## Fruit dispenser

Up to 1.5 kg of fruit in the smallest space. The sloping design makes loading easy and the fruit visible.

Increases the visual appeal in your store and increases the demand for juice.