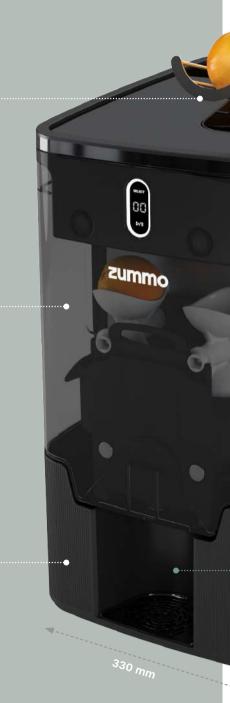

### Características técnicas

| Fruits per minute  | 10                                                        |
|--------------------|-----------------------------------------------------------|
| Feeder capacity    | 1,5 kg                                                    |
| Container capacity | 5                                                         |
| Squeezing kits     | Kit M 58-80 mm / Op. Kit S 43-62 mm / Op. Kit XS 30-42 mm |
| Dimensions         | 330 (x) x 676 (y) x 420 (z) mm                            |
| Weight             | 35 kg                                                     |
| loT                | Si                                                        |
| Automatic filter   | Si                                                        |
| Modes              | Select / Manual                                           |
| Colours            | Smoke                                                     |
| Filling height     | 140 mm                                                    |
| Voltage            | 100-240V 50/60Hz                                          |
| Engine             | Motore DC 135W/0,18cv                                     |
| Consumption        | 165/200W y 2W in Standby                                  |