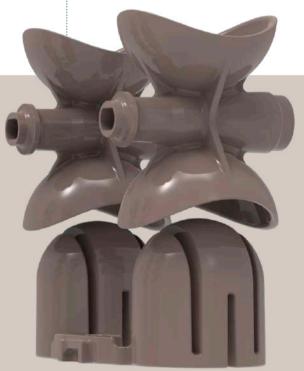

### Squeezing kits

Kit XS (Optional)

Ø 30-42mm

Key Limes

Kit S (Optional)

Ø 43-62mm

Mandarins

Kit M (Series)

Ø 58-80mm

Lemons

### Squeezing kits

Viva's versatility allows you to squeeze limes, mandarins, oranges, lemons or key limes with ease. Offer an infinite number of services in your business.

Follow the latest trends and surprise your customers.