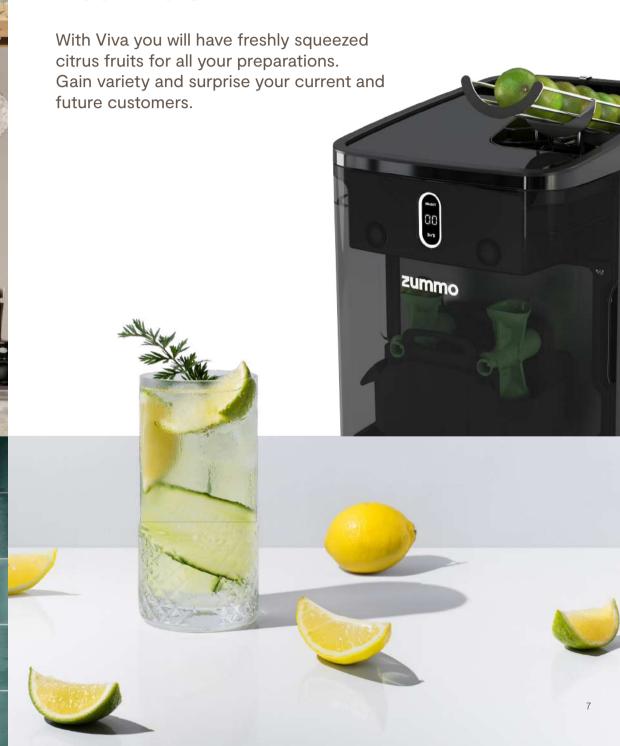

## Types of fruit

With Viva you can surprise your customers with endless recipes and mixed drinks. Squeeze limes, mandarins, oranges, lemons and even key limes. The choice is yours.

### Squeezing kits

Viva's versatility allows you to squeeze limes, mandarins, oranges, lemons or key limes with ease. Offer an infinite number of services in your business.

Follow the latest trends and surprise your customers.