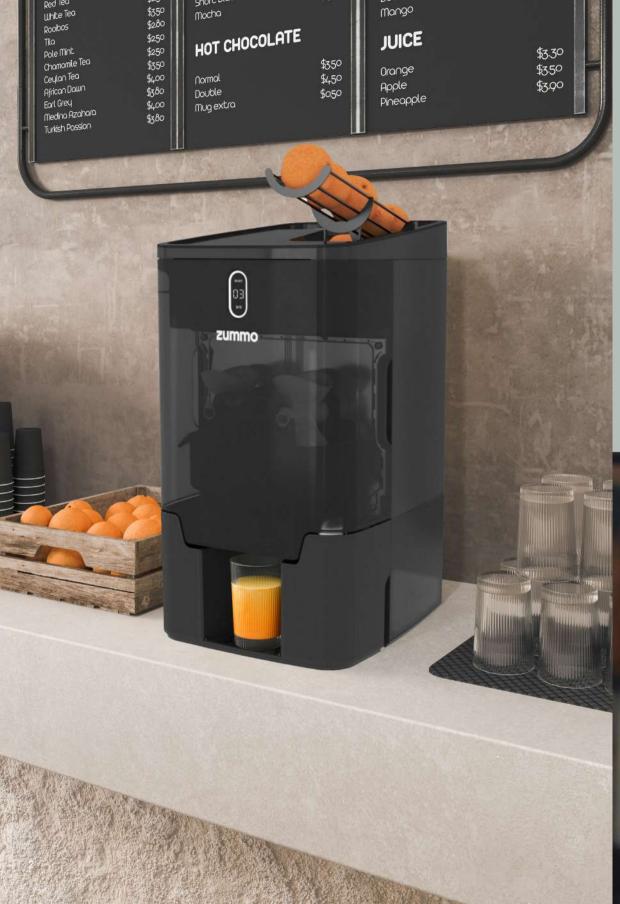

# Countertop system

Continuous operation

Uninterrupted productivity thanks to the design of our containers. The waste will go directly to the waste area.

# Automatic filter

An innovative rotating design guarantees maximum juice quality and purity.

## Fruit dispenser

Up to 1.5 kg of fruit in the smallest space. The sloping design makes loading easy and the fruit visible.

Increases the visual appeal in your store and increases the demand for juice.