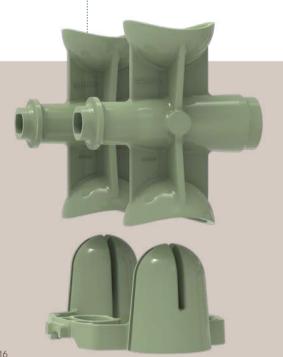

### Squeezing kits

Kit XS (Optional)

Ø 30-42mm

Key Limes

Kit S (Optional)

Ø 43-62mm

Mandarins

Kit M (Series)

Ø 58-80mm

Lemons

### Squeezing kits

Viva's versatility allows you to squeeze limes, mandarins, oranges, lemons or key limes with ease. Offer an infinite number of services in your business.

Follow the latest trends and surprise your customers.