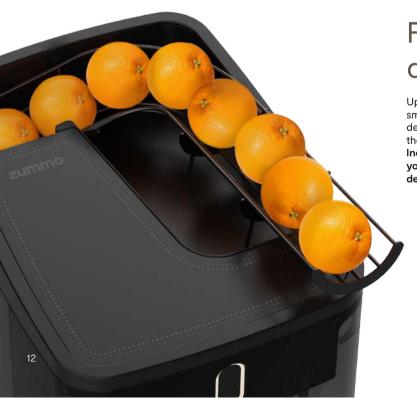

## Fruit dispenser

Up to 1.5 kg of fruit in the smallest space. The sloping design makes loading easy and the fruit visible.

Increases the visual appeal in your store and increases the demand for juice.