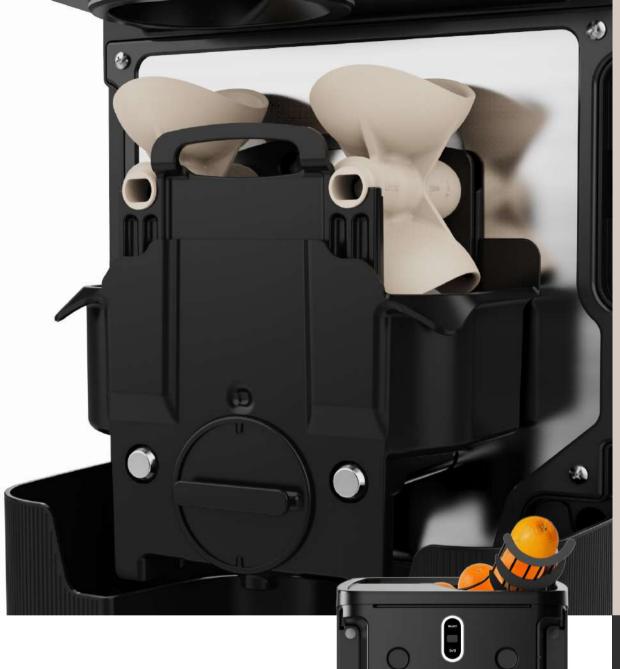

# Automatic filter

An innovative rotating design guarantees maximum juice quality and purity.

## Fruit dispenser

Up to 1.5 kg of fruit in the smallest space. The sloping design makes loading easy and the fruit visible.

Increases the visual appeal in your store and increases the demand for juice.

### Squeezing kits

Kit XS (Optional)

Ø 30-42mm

Key Limes

Kit S (Optional)

Ø 43-62mm

Mandarins

Kit M (Series)

Ø 58-80mm

Lemons