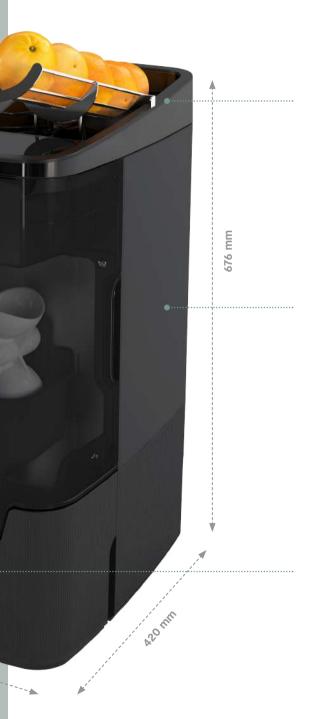

## Compact design

Viva is perfect for premises with a small footprint. Thanks to its innovative and compact design, you will be able to offer a magnificent service in a minimum of space

<sup>\*</sup>The number of fruits is calculated on standard sizes.

### Características técnicas

| Fruits per minute  | 10                                                        |
|--------------------|-----------------------------------------------------------|
| Feeder capacity    | 1,5 kg                                                    |
| Container capacity | 5                                                         |
| Squeezing kits     | Kit M 58-80 mm / Op. Kit S 43-62 mm / Op. Kit XS 30-42 mm |
| Dimensions         | 330 (x) x 676 (y) x 420 (z) mm                            |
| Weight             | 35 kg                                                     |
| loT                | Si                                                        |
| Automatic filter   | Si                                                        |
| Modes              | Select / Manual                                           |
| Colours            | Smoke                                                     |
| Filling height     | 140 mm                                                    |
| Voltage            | 100-240V 50/60Hz                                          |
| Engine             | Motore DC 135W/0,18cv                                     |
| Consumption        | 165/200W y 2W in Standby                                  |