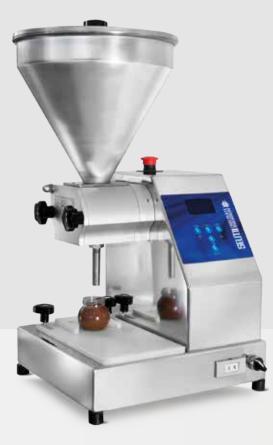

## Pot filler

This machine is designed for the potting of spreadable creams of medium and high density and viscosity. The gear pump is built of alimentary grade aluminium and can inject at pressures of up to 4 atmospheres. The body of the pump can be completely dismantled and cleaned in just a few minutes and thus facilitates the changing of the cream to be potted. It is particularly suitable for clients who produce pastes and alimentary conserves of all types.

## Tecnical data

Electrical specification: 380 V three phase 50 Hz Power required: 0,9 Kw - 16 A - 5 poles Tank capacity: 6 Kg Hourly production rate: 50 Kg Dimensions: h. 700 mm, w. 380 mm, d. 380 mm