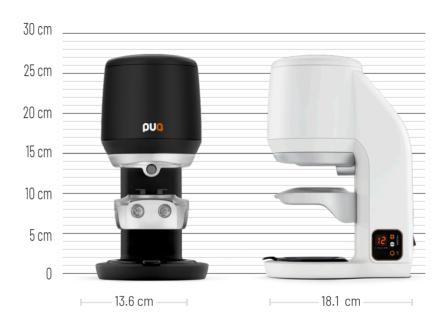

| CAPACITY          | Up to 7 kg of coffee per week |
|-------------------|-------------------------------|
| WARRANTY          | 2 year / 150.000 Tamps        |
| COLOURS           | Black, White                  |
| TAMP PROFILES     | SPEEDY - PRECISION - SINGLE   |
| PRESSURE RANGE    | 10-30 kg                      |
| FINE ADJUSTMENT   | <b>②</b>                      |
| NAKED PORTAFILTER | <b>②</b>                      |