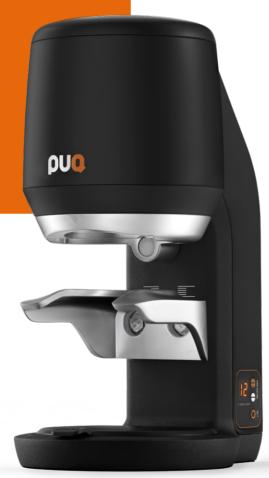

## YOUR COFFEE DESERVES PERFECT TAMPING

THE LIGHT DUTY PUOPRESS FOR COFFEE LOVERS

**Exceptional coffee** is the ultimate finishing touch for your business, but if you don't cater to a high volume of cups, the Mini is the perfect fit for you.

| CAPACITY          | Up to 7 kg of coffee per week |
|-------------------|-------------------------------|
| WARRANTY          | 2 year / 150.000 Tamps        |
| COLOURS           | Black, White                  |
| TAMP PROFILES     | SPEEDY - PRECISION - SINGLE   |
| PRESSURE RANGE    | 10-30 kg                      |
| FINE ADJUSTMENT   | <b>②</b>                      |
| NAKED PORTAFILTER | <b>②</b>                      |

## CONSISTENT QUALITY MAKES ROOM FOR CREATIVITY

Tamping is an important part of a barista's craft, but doing it by hand hundreds of times a day damages shoulders and wrists. So why not let Puqpress deliver **the perfect tamp** for you?

#### PRACTICE MAKES PERFECT

When you invest in great quality coffee and high-end machines, inconsistent tamping is a slap in the face of your aspirations. PUOpress tamps with 99.99% accuracy EVERY single time.

#### TAMPS PERFECTLY FLAT & LEVEL

The super tough frame ensures all your tamps will be **100% flat** 

#### **PREMIUM COLOURS & FINISHING**

Mini now looks more stunning than before with it's **premium colors & matt finishing** 

**IT TAMPS INCREDIBLY EVEN WITH THE SAME PRESSURE ALL DAY LONG. A** WONDERFUL **TOOL FOR** BARISTAS.