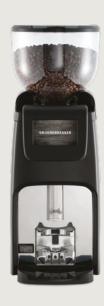

## GROUNDBREAKER

Grinder-doser

Integrated management system
PGS – Perfect Grinding System

for the highest quality coffe and the utmost flexibility.

4.3-Inch touch screen display to create costum settings every time.

Compact design and hopper with a smart shape to improve visibility from the counter and simplify refiling and cleaning.