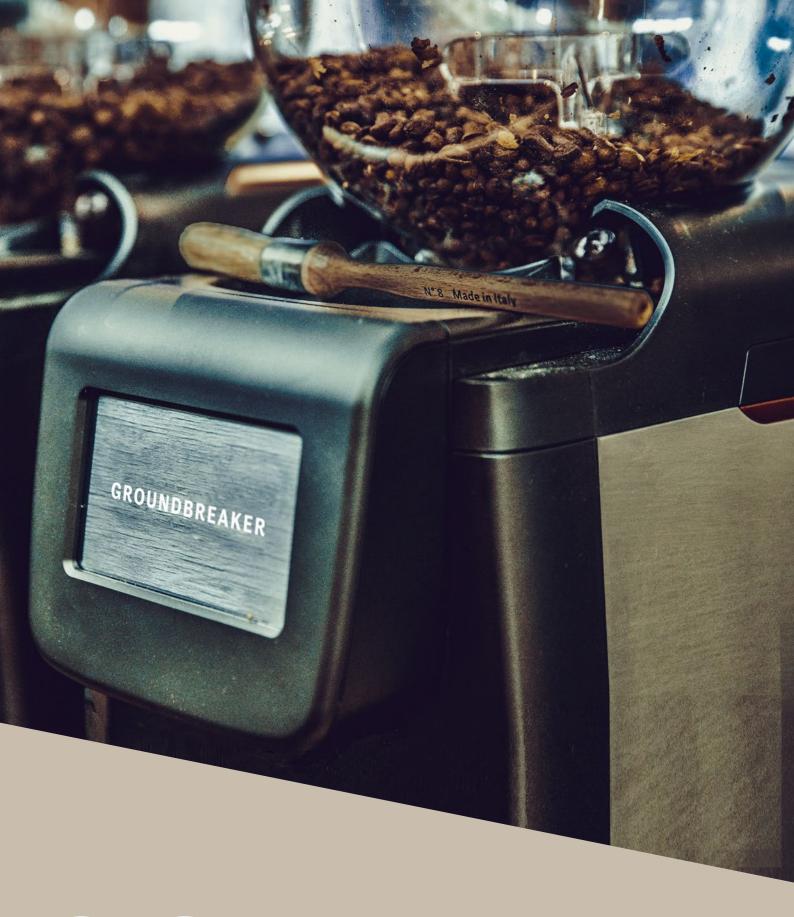

## GROUNDBREAKER

Grinder-doser

## GROUNDBREAKER

The quality of a coffee is never just about the bean. It's never just about the roasting process and neither is it ever just about that first sip. The perfect coffee is an idea in constant evolution.

Integrated management system
PGS – Perfect Grinding System

for the highest quality coffe and the utmost flexibility.

4.3-Inch touch screen display to create costum settings every time.

Compact design and hopper with a smart shape to improve visibility from the counter and simplify refiling and cleaning.