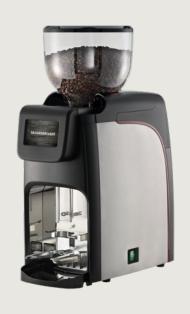

## GROUNDBREAKER

Grinder-doser

Integrated management system
PGS – Perfect Grinding System

for the highest quality coffe and the utmost flexibility.

4.3-Inch touch screen display to create costum settings every time.

Compact design and hopper with a smart shape to improve visibility from the counter and simplify refiling and cleaning.

Integrated work cycle with inverter motor to maintain low power consumption and consistent performance.