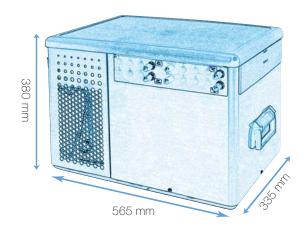

Dimensions:

Height: 380 mm Length: 565 mm Depth: 335 mm

Weight:

Equipment weight: 29 kg Packed weight: 33 kg

Variations and order numbers CR50Aqua UCC

CR50Aqua UCC **22 1000 509** 

Cooling performance and dispensing capacities at an ambient temperature of 24°C. Dispensed with a  $\Delta T$  of 6°C (14° to 8°C).