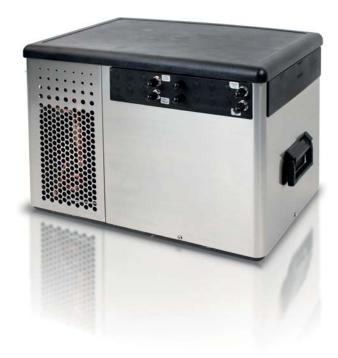

CR50 Aqua from Cornelius is an under counter water cooler, designed to supply organisations and venues with instant chilled water. Connected directly to the water mains it is always ready to dispense perfectly chilled, still or carbonated water directly into the glass or even bottles.

## Key features include:

- Choice of chilled and carbonated water
- With electronic ice bank and temperature control (combination control)
- The small footprint offers the operation in e.g. smaller kitchens in combination with a font
- Integrated circulation pump allows python cooling to the dispense tower
- The unit offers an icebound operation, allowing the use in smaller canteens with peak demands
- To be used with dispense tower nearby the unit (recommendation: distance approx. 3 4 m)
- Stainless steel housing for great aesthetics and lasting design