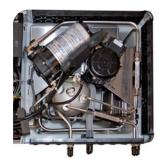

Delta T 6°C (14 to 8 °C): 48 litres Cooling capacity peak 163\* litres

\*using icebank capacity over a period of 120 min

Ice bank weight 5 kg water bath size 14,5 litres

Refrigeration:

Compressor size: 6 ccm/ 1/5 hp

Cooling Performance at 5°C evap. temp: 2 90 kcal

Python pump:

Type: Immersion pump

Max lift: 5 m Connection size: 10 mm ID

Control type: electronical Ice bank and Temperature: temperature control 0-11 °C

**Cooling Coils** 

Material: Stainless steel Number of coils: 2

Length of coils 2 lines: 7 and 8 m

Diameter internal: 7 mm

Maximum ambient temperature: 32 °C

Electrical:

Mains supply: 230 v / 50 hz
Power consumption: 300 watts
Supply: 2 m mains cable
euro style plug