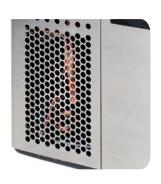

CR50 Aqua from Cornelius is an under counter water cooler, designed to supply organisations and venues with instant chilled water. Connected directly to the water mains it is always ready to dispense perfectly chilled, still or carbonated water directly into the glass or even bottles.

Dimensions:

Height: 380 mm Length: 565 mm Depth: 335 mm

Weight:

Equipment weight: 29 kg Packed weight: 33 kg

Variations and order numbers CR50Aqua UCC

CR50Aqua UCC **22 1000 509** 

Cooling performance and dispensing capacities at an ambient temperature of 24°C. Dispensed with a  $\Delta T$  of 6°C (14° to 8°C).