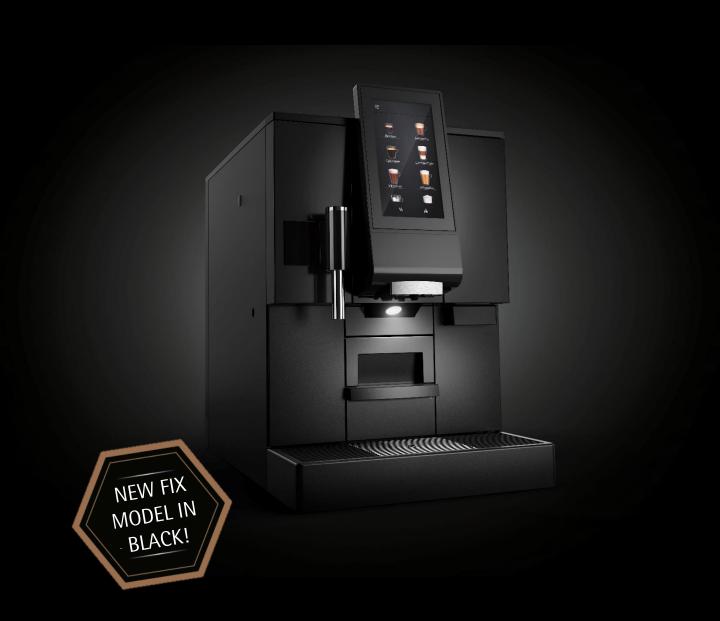

# WMF 1100 S OFFICE

# WMF 1100 S OFFICE

Ready, set, go! – Elevate your employee satisfaction with the uncomplicated coffee solution for your office.

#### **COMPACT SIZE AND READY TO USE**

The perfect solution for all office situations with limited space and the need for uncomplicated and easy handling.

## **HOT WATER OUTPUT**

A separate spout offers high efficiency and user-friendliness thanks to the fast and flexible dispensing of hot water.

#### PROFESSIONAL BREWER

Constructed with a high-quality polymer to guarantee an extra-long lifespan and maximum reliability, the professional brewer is lightweight and has a 15 g capacity.

## **INTUITIVE TOUCH DISPLAY**

The interactive 7" colour touch display is designed for easy navigation of the logically structured menu.

## **TECHNICAL DATA - FIX MODEL IN BLACK:**

Basic Milk, water tank, 1 grinder, Click+Clean, decentralized hot water spout\*

| Recommended for an average daily requirement of | Up to 80 cups              |
|-------------------------------------------------|----------------------------|
| External dimensions (width / height / depth)    | 325 / 500 / 571 mm         |
| Empty weight                                    | ~ 25,5 kg                  |
| Bean hopper capacity                            | 550 g                      |
| Power supply / Hot water output                 | 1.9 – 2.3 KW / 220 – 240 V |
| Water supply tank                               | 4,5 litres                 |
| Continuous sound pressure level (LpA)           | <70 dB(A)                  |