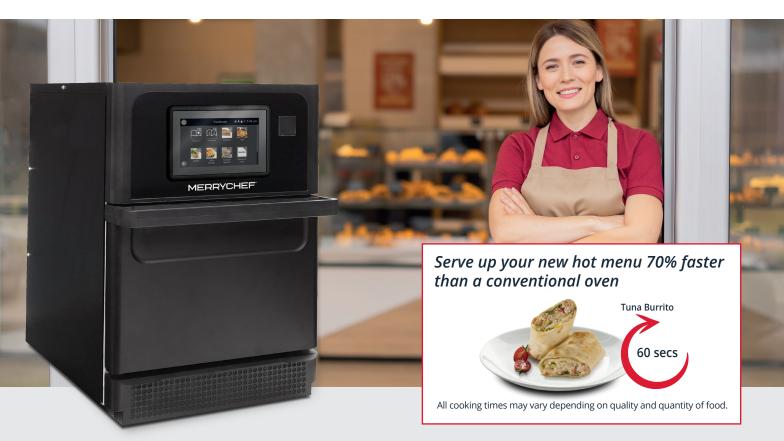

# The talent needed to develop your menu

Ideal for a small business looking to add hot food to their menu.

## Born connected, fully trained and ready for action!

Our **compact** stylish counter-top oven is designed to allow any business to access professional **high speed** equipment and deliver consistent, hot food, fast.

Whether offering hot food for the first time, or expanding your menu, the Merrychef conneX<sup>®</sup> 12e offers an **affordable**, entry priced, versatile appliance that can cook, grill, toast and reheat food from fresh or frozen. It really does do it all!

#### **Abilities**

- 70% faster than other conventional cooking methods
- Easy to use, freeing up staff to continue to serve
- · Easily manages low to medium throughput
- · Operates quietly so as not to disturb service
- Energy efficient < 0.7kWh on standby
- Heats up in less than 10 mins
- Easy to clean, with a front facing air filter for easy access
- Fits anywhere, compact with cool-to-touch sides.

#### **Amazing results**

Perfectly balanced combination of microwave, convection and tuned impingement providing maximum performance without wasting energy. A consistent heat level creates superior results, repeatable with every order, 70% faster than usual.