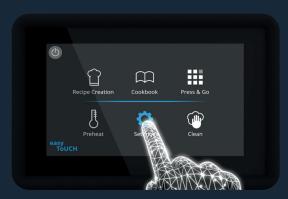

#### Featuring the next generation controller

Housed within a large 7" HD touchscreen is the most easy to use operating controller. It works just like a 'mobile' phone, so staff can be up and running, serving delicious hot meals with very little training.

Settings are customisable so you can set it up to work in a way that suits your business. With different menu modes you have the option to either restrict access for staff to press and cook only, or have the flexibility to create your own menus.

Connect to Wi-Fi and ethernet in settings, register and connect all your ovens on our online KitchenConnect portal, then efficiently update and remotely send out your menus.

Multi lingual - operates in over 37 languages