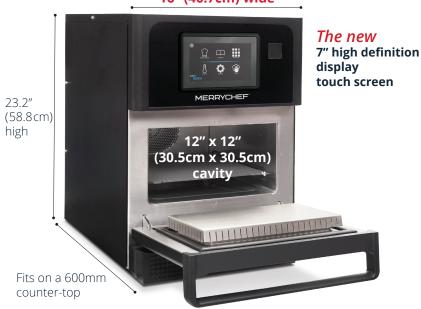

## Born connected, fully trained and ready for action!

Our **compact** stylish counter-top oven is designed to allow any business to access professional **high speed** equipment and deliver consistent, hot food, fast.

#### Featuring the next generation controller

Housed within a large 7" HD touchscreen is the most easy to use operating controller. It works just like a 'mobile' phone, so staff can be up and running, serving delicious hot meals with very little training.

### 16" (40.7cm) wide Included accessories

To get you started, every order includes the following dishwasher-compatible items:

Paddle with hand-guard and sides Part No: SR318

Full size cooking tray Part No: 32Z4080